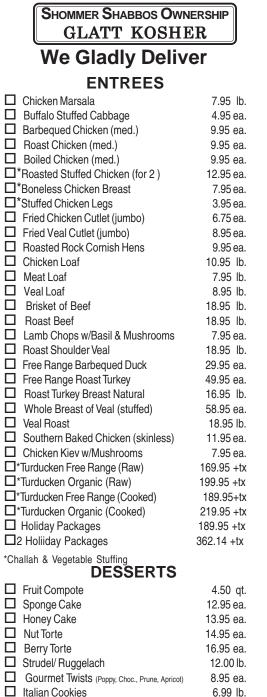

#### ADDETIZEDO

| AFFEIIZERS                             |           |
|----------------------------------------|-----------|
| Franks in Jackets                      | 6.95 dz.  |
| Potato Latkes                          | 1.75 ea.  |
| Vegetable Cutlet                       | 2.75 ea.  |
| Stuffed Cabb. w/ Chicken or Beef       | 3.95 ea.  |
| Chicken Fricassee w/ Meatballs         | 7.50 lb.  |
| Sweet and Sour Meatballs               | 7.95 lb.  |
| Swedish Meatballs                      | 7.95 lb.  |
| Chopped Liver                          | 8.95 lb.  |
| Miniature Knishes (Pot/Spin/Kash/Broc) | 4.99 dz.  |
| SIDE DISHES                            |           |
| Matzoh Balls Jumbo (6Pcs.)             | 6.95 pk.  |
|                                        | 3.99 lb.  |
| Potato Pudding (4 to 6 portions)       | 6.95 ea.  |
| Spinach Souffle (4 to 6 portions)      | 6.95 ea.  |
| Buffalo Wings                          | 3.99 lb.  |
|                                        | 3.95 lb.  |
|                                        | 3.95 lb.  |
| Carrot Tzimmes w/ Pineapple            | 4.95 lb.  |
| Stuffed Derma                          | 5.95 ea.  |
| Roast Red Bliss Potatoes               | 3.99 lb.  |
|                                        | 2.00 ea.  |
| Pickles Sour or Half Sour              | .35 ea.   |
| Chicken Fingers w/ Sauce               | 16.95 lb. |
| 88                                     | 8.99 lb.  |
|                                        | 2.50 ea.  |
| Liverwurst                             | 6.99 lb.  |
| Cranberry Sauce                        | 3.99 pt.  |
| Stuffing                               | 7.00 qt.  |
| Gravy                                  | 6.00 qt.  |
| Chulent                                | 6.95 lb.  |